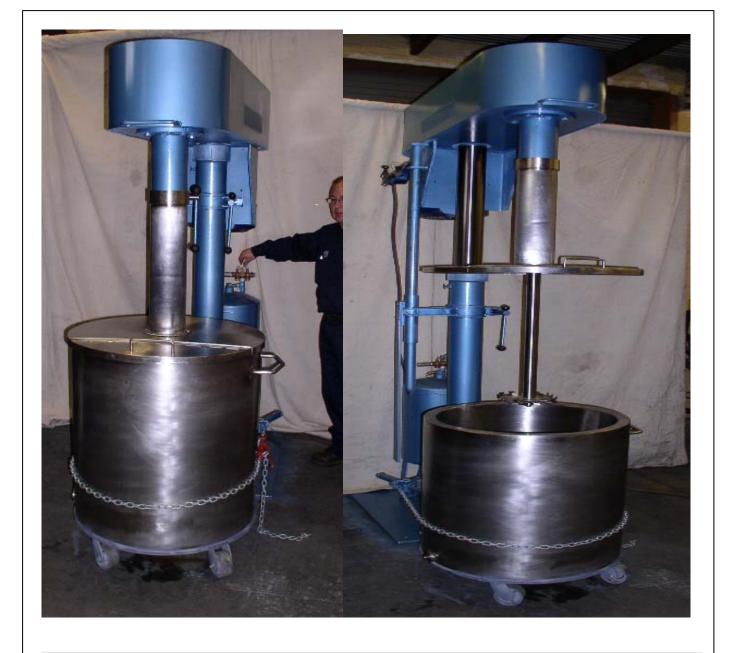

## SERIES 2072, DISPERSER, VARIABLE HIGH SPEED, VECTOR DRIVE, MODEL DVF-200-48/26-EX/SS

- Motor, 20HP, 1750 rpm, 3-phase, 230/460V, inverter duty, 10:1, EX, Class1, Group D
- Mixing shaft speed range, 195 to 1800 rpm. Mixing shaft diameter, 1 15/16", SS304
- Air over oil lift, 48" rise, Lift Limit Switch EX, Can Lock with Limit Switch EX,
- Controller, NEMA 1, Vector Drive (not shown) located in safe area
- Mixing Tank, Model TO4W-65-SS15J, Tank Cover, Tank Cover Attachment
- Tank cover fixed to disperser head