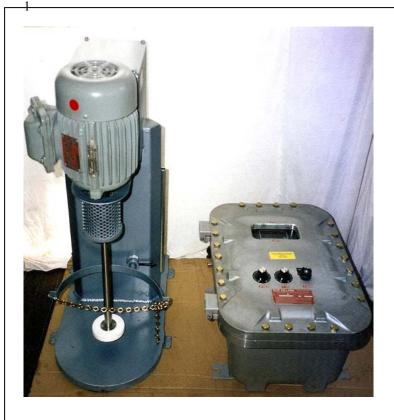

Series 506, Model DVF-010-18/8-EX/SS Lab/Pilot Disperser/Mill Variable speed, Vector Drive, Constant Torque, Explosion Proof

## Standard Features:

- 1 HP motor, Explosion Proof, 1750 rpm
- Single phase input, 120V & 240V, 60 Hz
- Disk or High Shear Blade (Type HSF, 3" & 4")
- Manual jack lift, 18" rise
- Can lock, adjustable 1 gallon to 15 gallon
- Model RCB-VFI-7&9-Max, integral vector drive controller in NEMA 7 & 9 explosion proof enclosure with on/off, speed pot, timer pot, E-stop, digital ammeter, digital tachometer. Switches and pots are explosion proof
- Variable speed range is 100 to 1800 rpm
- Humidity proof wiring, connectors and 6 foot cord available on request
- Suitable for bench top operation for up to 5 gallon capacity vessels