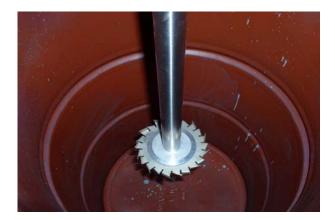

The view at left shows the can lock for use with standard 55 gallon drum. This can lock assembly could also be used with smaller or larger mixing containers.

The view at left shows the relative position of the high speed blade in the standard 55 gallon drum. This blade could be substituted with a turbine in certain cases.