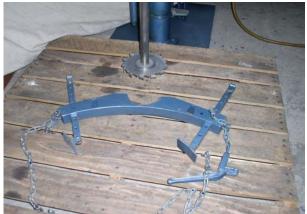

The view at left shows the can lock for use with standard 55 gallon drum. This can lock assembly could also be used with smaller or larger mixing containers.

The view at left shows the relative position of the high speed blade in the standard 55 gallon drum. This blade could be substituted with a turbine in certain cases.