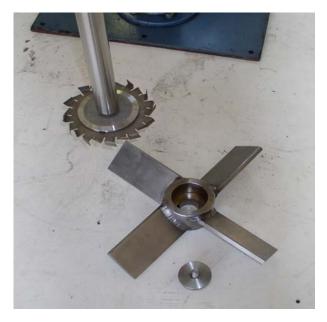

## ACCESSORIES for models DVH-050 and DVW-050

The model DVW-050 Disperser/Mixer could be fitted with a turbine, in this view is showed axial flow turbine, 10" diameter with holding plate bolted to bottom of mixing shaft. In this configuration, the Disperser/Mixer could be used (in selected cases) as a mixer for blending and agitating due to the low speed of about 500 rpm. Other drives could be designed for a lower speed to 180 rpm by limiting the top speed.