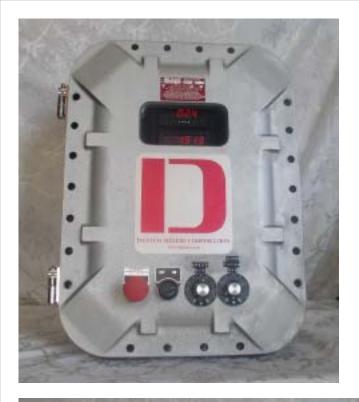

## REMOTE CONTROL BOX Explosion Proof, NEMA 7&9 For Variable Frequency Drives

## MODEL RCB-VFI-N7&9MAX

## Features:

- Digital Tachometer
- Digital Ammeter
- On/Off Switch
- Speed Pot (0 to 100%)
- Timer Pot (0 to 100 Min,)
- E-Stop
- Motor Vector Drive
- Motor Starter

The Remote Control Box is connected to the inverter duty motor. This box is mounted by the mixer and provides local display and control of the motor's parameters. The timer pot when set at a chosen time provides an auto shut-off function. This is a fail safe (idiot proof) operating system located where it is needed without the necessity of reprogramming the vector drive controller.

This unit may be provided also in a NEMA 12 non explosion proof enclosure for non hazardous locations.

DANTCO MIXERS CORPORATION
9 OAK STREET
PATERSON, NJ 07501-3013
973-278-8776, FAX 973-278-1538
EMAIL sales@dantco.com, WEB http://www.dantco.com