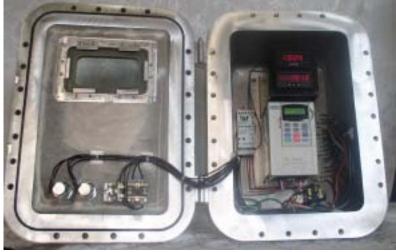

## Features:

- Digital Tachometer
- Digital Ammeter
- On/Off Switch
- Speed Pot (0 to 100%)
- Timer Pot (0 to 100 Min,)
- E-Stop
- Motor Vector Drive
- Motor Starter

The Remote Control Box is connected to the inverter duty motor. This box is mounted by the mixer and provides local display and control of the motor's parameters. The timer pot when set at a chosen time provides an auto shut-off function. This is a fail safe (idiot proof) operating system located where it is needed without the necessity of reprogramming the vector drive controller.