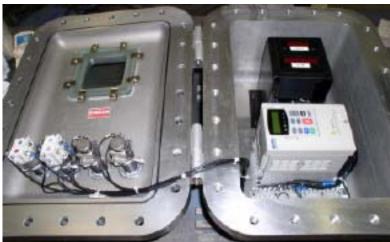

The remote control box is connected to the inverter duty motor. This box is mounted by the mixer and provides local display and control of motor's parameters. The timer pot when set at a chosen time provides an auto shutoff function. This is a fail safe (idiot proof) operating system located where it is needed without the necessity of re-programming the vector drive controller.

This control system is applicable to any assembly that requires a variable speed drive using electrical motors. It offers repeatability, visibility and reliability.

DANTCO MIXERS CORPORATION 9 OAK STREET PATERSON, NJ 07501-3013 973-278-8776, FAX 973-278-1538 EMAIL sales@dantco.com, WEB http://www.dantco.com