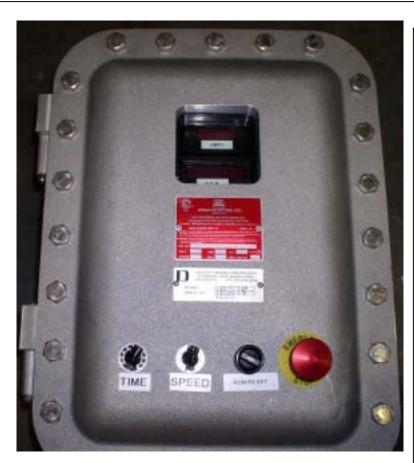

## REMOTE CONTROL BOX Explosion Proof, NEMA 7&9 For Vector Drives

## MODEL RCB-VD2HP-N7&9MAX

Standard Features:

- Digital Tachometer
- Digital Ammeter
- Reset/Run Switch
- Speed Pot (0 to 100%)
- Timer Pot (0 to 100 min)
- E-Stop
- Motor Vector Drive, 2 HP, 3phase, 230V or 460V
- UL Label enclosure

The remote control box is connected to the inverter duty motor. This box is mounted by the mixer and provides local display and control of motor's parameters. The timer pot when set at a chosen time provides an auto shutoff function. This is a fail safe (idiot proof) operating system located where it is needed without the necessity of re-programming the vector drive controller.