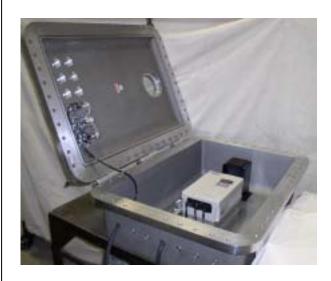

The remote control box is connected to the inverter duty motor. This box is mounted by the motor assembly and provides local display and control of motor's parameters. This is a fail safe (idiot proof) operating system located where it is needed without the necessity of re-programming the vector drive controller.

This control system is applicable to any assembly that requires a variable speed drive using electrical motors. It offers repeatability, visibility and reliability.

DANTCO MIXERS CORPORATION
9 OAK STREET
PATERSON, NJ 07501-3013
973-278-8776, FAX 973-278-1538
EMAIL sales@dantco.com, WEB http://www.dantco.com