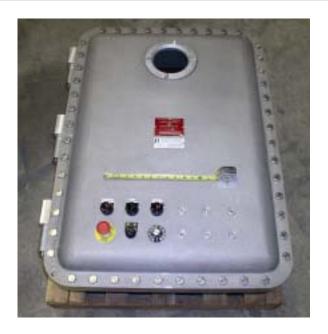

## REMOTE CONTROL BOX Explosion Proof, NEMA 7&9 For Vector Drives, 10 HP

## MODEL RCB-VD10HP-N7&9MAX

## Standard Features:

- Digital Tachometer
- Digital Ammeter
- Stop/Run Switch
- Speed Pot (0 to 100%)
- E-Stop
- Indicator lamps, red (power on), green (run on), red (E-stop on)
- Motor Vector Drive, 10 HP, 3phase, 50Hz, 400V, NEMA 1
- Spare ports, front & side, for expansion
- UL Label enclosure
- ATEX Certified (European requirement) enclosure

The remote control box is connected to the inverter duty motor. This box is mounted by the motor assembly and provides local display and control of motor's parameters. This is a fail safe (idiot proof) operating system located where it is needed without the necessity of re-programming the vector drive controller.