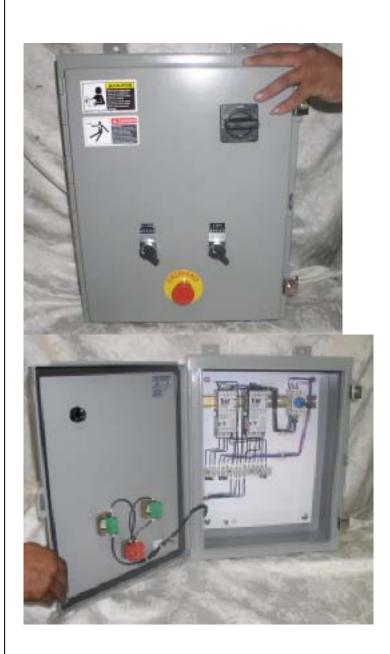

## MOTOR CONTROL BOX 2 MOTORS STARTERS

## MODEL DCB-N12-2/3HP

Features:

- ON/Off Switch for 2 HP motor
- ON/Off Switch for 3 HP motor
- E-Stop
- Lockable rotary switch
- Motor Starters with current limiters
- Drip-tight enclosure

## Application:

• Motor controls for 2 HP and 3 HP double shaft mixer/disperser system

The Control Box is located by the mixer/disperser and it is wired to the motors and the site main power interrupts. The motor starters and the input current limiters provide a fail safe operating system.