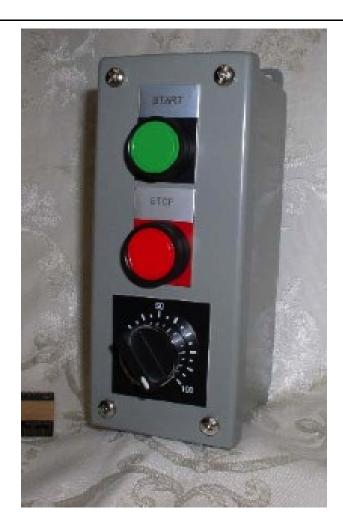

## Features:

- Start Switch
- Stop switch
- Speed pot

This control box facilitates the motor to be controlled remotely and away from the VFD controller. The speed pot controls the motor variable speed and thus the mixing shaft variable speed.

The control box is connected between the vector motor drive (controller) and the mixer's inverter duty electrical motor. This box is mounted by the mixer/disperser and provides local control of the motor's parameters. This is a fail safe operating system located where it is needed without the necessity of reprogramming the vector drive controller (VFD).