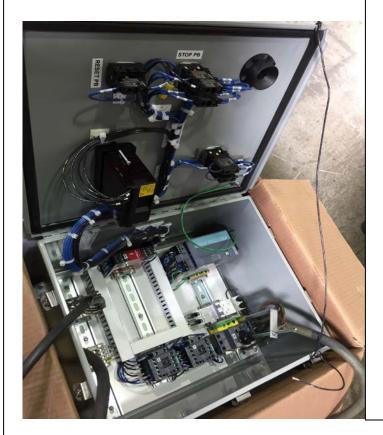

## STANDARD FEATURES:

- Digital tachometer, programmed
- Speed sensor and adapter (on disperser and wired to box)
- Star/stop buttons
- Reset button
- E-stop button
- Motor starter, 3 HP, 480 volts
- Disconnects with circuit breakers
- Enclosure, NEMA 4
- Machine or wall mounted and internal wired
- Two limit switch sensors (on disperser and wired to box)
- Bench tested and validated