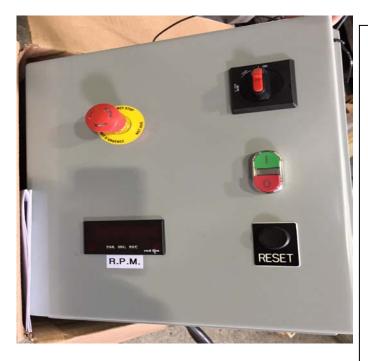

## **MODEL RCB-DVH03-NEMA4**

## STANDARD FEATURES:

- Digital tachometer, programmed
- Speed sensor and adapter (on disperser and wired to box)
- Star/stop buttons
- Reset button
- E-stop button
- Motor starter, 3 HP, 480 volts
- Disconnects with circuit breakers
- Enclosure, NEMA 4
- Machine or wall mounted and internal wired
- Two limit switch sensors (on disperser and wired to box)
- Bench tested and validated