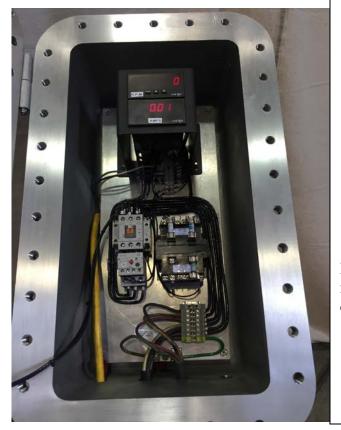

## **Features:**

- Enclosure, cast aluminum, gasket, stainless fastners, UL label
- ON/OFF Push Button
- E-Stop
- Rate Indicator/Digital Tachometer
- Digital Ammeter
- Stepdown Transformer
- Motor Starter with current limiter
- Terminal Blocks, as needed
- Internal wiring

Interconnections to the following components mounted on disperser and supplied as part of the disperser

 Inductive Sensor, Intrisincally Explosion Proof, Conduit Adapter, Barrier Glands, Armored Sleeve, Junction Box.