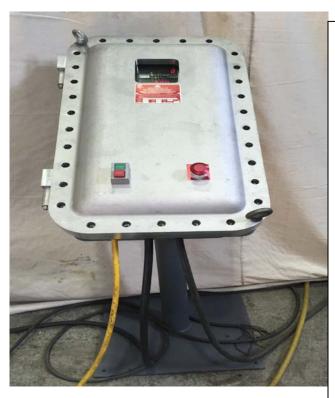

## REMOTE CONTROL BOX with MOTOR STARTER & CONTROLS

**MODEL RCB-MSC-200-EX** 

**Explosion Proof, NEMA 7&9** 

## **Features:**

- Enclosure, cast aluminum, gasket, stainless fastners, UL label
- ON/OFF Push Button
- E-Stop
- Rate Indicator/Digital Tachometer
- Digital Ammeter
- Stepdown Transformer
- Motor Starter with current limiter
- Terminal Blocks, as needed
- Internal wiring