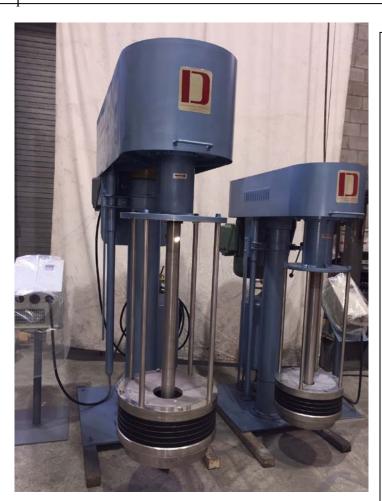

## SERIES 6042 BASKET MILL

MODEL DBM-500-54-TEFC/SS And MODEL DBM-300-42-TEFC/SS

## **Standard Features:**

- Motor, 50 HP, 3/60/460V, TEFC
- Motor, 30 HP, 3/60/220V, TEFC
- Controller, vector drive, for variable speed, in NEMA 1 enclosure
- Lift, air over oil, 42" and 54" rose, with controls
- Basket with disk pump, agitator with ceramic pins, bottom and side screen (sieve)
- Media, Zirconium (size to suite)