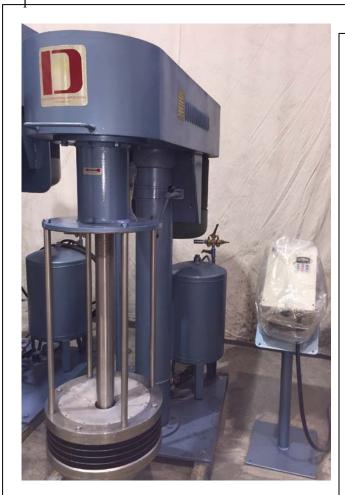

# SERIES 6042 BASKET MILL

# MODEL DBM-300-42-TEFC/SS

# **Standard Features:**

- Motor, 30 HP, 3/60/460V, TEFC
- Controller, vector drive, for variable speed, in NEMA 1 enclosure
- Lift, air-over-oil, 42" rise, with controls
- Basket mill disk pump, agitator with ceramic pins, bottom and side screen (sieve)
- Media, zirconium (size to suite)
- Pedestal for controller