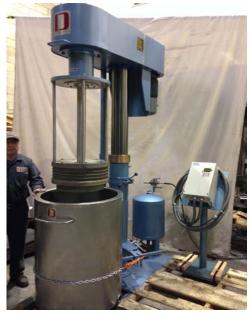

# SERIES 6042 BASKET MILL

#### MODEL DBM-250-36/20-TEFC/SS

### **Standard Features:**

- Motor, 25 HP, 3/60/230/460V TEFC, inverter duty
- Controller, vector drive for variable speed, in NEMA 1 enclosure, 3/60/460V input
- Mixing shaft variable speed (TBD)
- Lift, air-over-oil, 36" rise, with controls
- Basket with disk pump, agitator with ceramic pins, bottom & side screen (sieve)
- Media, zirconium beads,
- 2 to 2.4 mm, 20 lbs
- Batch, production, 55 gallon tank with 70 psig jacket