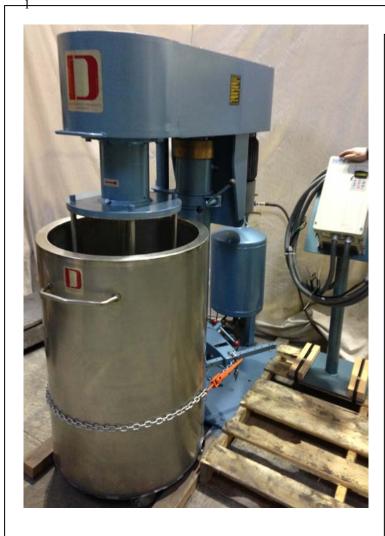

# SERIES 6042 BASKET MILL

#### MODEL DBM-250-36/20-TEFC/SS

### **Standard Features:**

- Motor, 25 HP, 3/60/230/460V TEFC, inverter duty
- Controller, vector drive for variable speed, in NEMA 1 enclosure, 3/60/460V input
- Mixing shaft variable speed (TBD)
- Lift, air-over-oil, 36" rise, with controls
- Basket with disk pump, agitator with ceramic pins, bottom & side screen (sieve)
- Media, zirconium beads,
- 2 to 2.4 mm, 20 lbs
- Batch, production, 55 gallon tank with 70 psig jacket