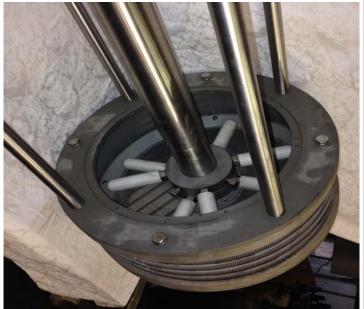

#### **Standard Features:**

- Motor, 25 HP, 3/60/230V, TEFC
- Controller, vector drive, for variable speed, in NEMA 1 enclosure
- Lift, air-over-oil, 42" rise, with controls
- Basket with disk pump, agitator with ceramic pins, bottom and side screen (sieve)
- Media, zirconium (size to suite)