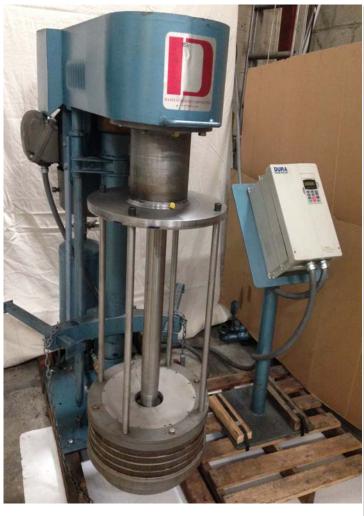

## SERIES 2015 BASKET MILL

#### MODEL DBM-250-54-TEFC/SS

#### **Standard Features:**

- Motor, 25 HP, 3/60/230V, TEFC
- Controller, vector drive, for variable speed, in NEMA 1 enclosure
- Lift, air-over-oil, 42" rise, with controls
- Basket with disk pump, agitator with ceramic pins, bottom and side screen (sieve)
- Media, zirconium (size to suite)