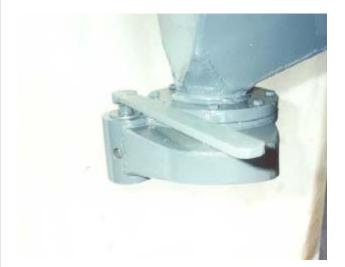

## **MODEL DV-4-CS**

Features:

- 4" full opening
- No flow restriction
- Inlet bolting flange
- Free flow outlet
- Heavy duty construction
- When closed, valve is sealed, dust tight and no leakage
- Valve requires little force to close or open.
- Life lubricated bearings in pivot shaft