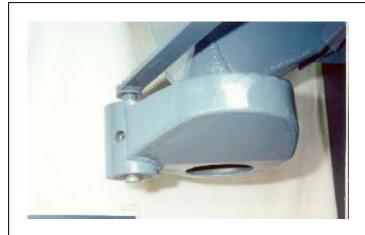

## **MODEL DV-4-CS**

Features:

- 4" full opening
- No flow restriction
- Inlet bolting flange
- Free flow outlet
- Heavy duty construction
- When closed, valve is sealed, dust tight and no leakage
- Valve requires little force to close or open.
- Life lubricated bearings in pivot shaft