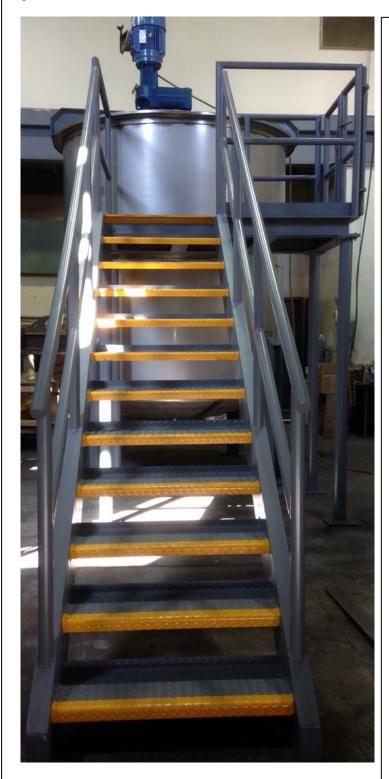

## **Specifications:**

• Work area: 30 square feet

• Deck: diamond plate

60" x 72" on W4-20

• Dimensions: 90" high, 96" on fl.

• Steps: 10" x 10" x 30" wd

Diamond plate

• Railing, steps 1 ½" pipe, 42" high

Welded top of 10" channel, fixed

• Railing, deck: 1 ½" pipe, 42" high

Welded to deck

• Deck Gate: 1 ½" pipe, 42" high

2 sections, 60" wide

• Deck,

Kick plate: 6" high, welded to

deck plate

• Supports: 3" pipe, 4 req'd

Bolted to deck W4-

20 frame

• Materials: carbon steel,

• Paint: grey enamel,

Yellow step tips

• Shipped in 3 pieces: deck, stairs and pipe supports. Ready to be assembled at site