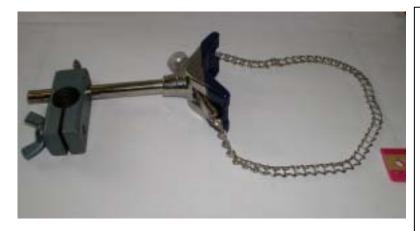

## CAN LOCK CHAIN TYPE CLAMP MODEL CLL-010-CS For Lab Mixers

## Features:

- Rod Block with wing nut
- Block bore for 1" diameter rod
- Chain type clamp
- Insertion rod, 3/8" diameter
- Chain, 15" long
- Chain tension adjustment
- Plastic cover on fork holding the mixing can

This can lock may be used on all Dantco Laboratory type Dispersers or Mixers in Series 501, 502 and 503.

When the mixer stand vertical rod is secured in the rod block, the can lock will hold any mixing container wit a diameter of 3" to 7". The chain tension is adjusted to lock the container in place.

The can lock has only two components, Chain Clamp (P/N 539-2432-001) and Rod Block (P/N539-2433-001).

DANTCO MIXERS CORPORATION
9 OAK STREET
PATERSON, NJ 07501-3013
973-278-8776, FAX 973-278-1538
EMAIL sales@dantco.com, WEB http://www.dantco.com