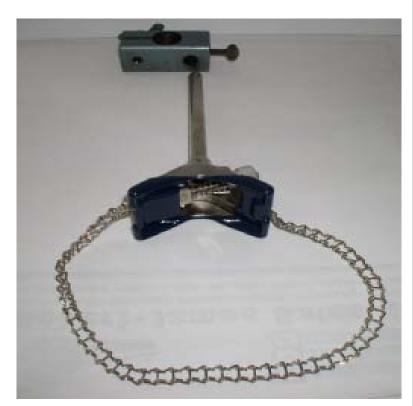

## CAN LOCK CHAIN TYPE CLAMP MODEL CLL-010-CS For Lab Mixers

## Features:

- Rod Block with wing nut
- Block bore for 1" diameter rod
- Chain type clamp
- Insertion rod, 3/8" diameter
- Chain, 15" long
- Chain tension adjustment
- Plastic cover on fork holding the mixing can

This can lock may be used on all Dantco Laboratory type Dispersers or Mixers in Series 501, 502 and 503.

When the mixer stand vertical rod is secured in the rod block, the can lock will hold any mixing container wit a diameter of 3" to 7". The chain tension is adjusted to lock the container in place.

The can lock has only two components, Chain Clamp (P/N 539-2432-001) and Rod Block (P/N539-2433-001).

DANTCO MIXERS CORPORATION
9 OAK STREET
PATERSON, NJ 07501-3013
973-278-8776, FAX 973-278-1538
EMAIL sales@dantco.com, WEB http://www.dantco.com