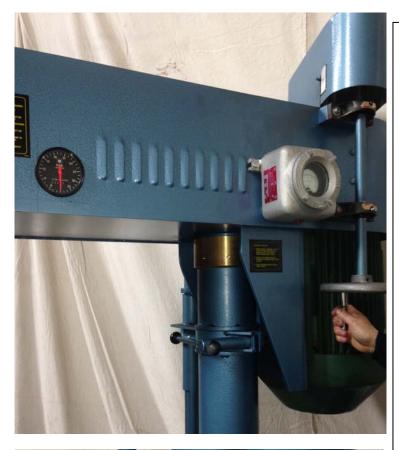

#### **Features:**

- Tachometer, analog, 0 to 500 rpm
- Ammeter 0 to 100 amps in NEMA 7& 9 enclosure or standard NEMA 1 enclosure
- Side mouted speed control handwheel for easy mixing shaft speed control
- Head Lock, manual, with torque rod
- Lift ram with bronze threaded nut and special seal for hydraulic oil
- Lift limit switch, explosion proof or standard
- Can holder engagement limit switch, explosion proof or standard
- Can lock, adjustable, to handle several size of mixing tanks or change cans
- Can lock chain with tension binder

#### Notes:

- 1. Side mounted speed control, head lock, lift ram are all standard accessories embedded in the disperser
- 2. All other accessories are optional at additional costs

DANTCO MIXERS CORPORATION
9 OAK STREET
PATERSON, NJ 07501-3013
973-278-8776, FAX 973-278-1538
EMAIL sales@dantco.com, WEB http://www.dantco.com