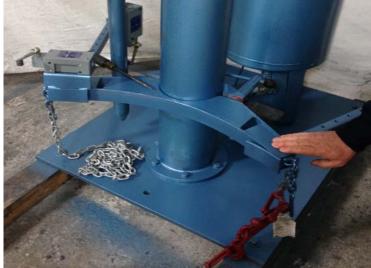

#### **Features:**

- Tachometer, analog, 0 to 500 rpm
- Ammeter 0 to 100 amps in NEMA 7& 9 enclosure or standard NEMA 1 enclosure
- Side mouted speed control handwheel for easy mixing shaft speed control
- Head Lock, manual, with torque rod
- Lift ram with bronze threaded nut and special seal for hydraulic oil
- Lift limit switch, explosion proof or standard
- Can holder engagement limit switch, explosion proof or standard
- Can lock, adjustable, to handle several size of mixing tanks or change cans
- Can lock chain with tension binder

#### Notes:

- 1. Side mounted speed control, head lock, lift ram are all standard accessories embedded in the disperser
- 2. All other accessories are optional at additional costs

DANTCO MIXERS CORPORATION
9 OAK STREET
PATERSON, NJ 07501-3013
973-278-8776, FAX 973-278-1538
EMAIL sales@dantco.com, WEB http://www.dantco.com