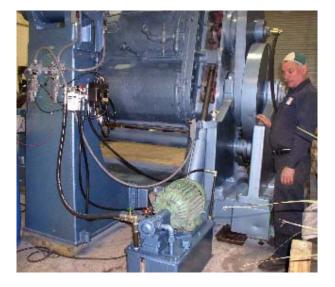

The unit was rigged and transported to our factory where it was completely disassembled to expose all drive components, such as chain drive sprockets, gears, bearings, shafts, seals (Teflon packing type), and all the hydraulic components with electro-mechanical controls.

The pictures show the unit refurbished and tested to the original specifications, refinished and ready for reliable and smooth operation.

DANTCO MIXERS CORPORATION 9 OAK STREET PATERSON, NJ 07501-3013 973-278-8776, FAX 973-278-1538 EMAIL sales@dantco.com, WEB http://www.dantco.com