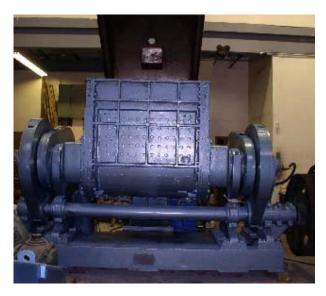

## KNEADER, HEAVY PASTE BAKER-PERKINS

Features:

- Work Capacity, 350 gallon
- Motor, 300 HP, 1750 rpm, TEFC 3/60/480 rpm
- Sigma blades speed, 60 rpm
- Jacket, not useable
- Tilt, hydraulic with hydraulic power pack and limit switches tilt control

The pictures show the unit refurbished and tested to the original specifications, refinished and ready for reliable and smooth operation.

DANTCO MIXERS CORPORATION 9 OAK STREET PATERSON, NJ 07501-3013 973-278-8776, FAX 973-278-1538 EMAIL sales@dantco.com, WEB http://www.dantco.com