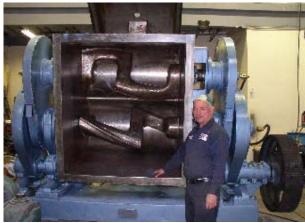

## KNEADER, HEAVY PASTE BAKER-PERKINS

Features:

- Work Capacity, 350 gallon
- Motor, 300 HP, 1750 rpm, TEFC 3/60/480 rpm
- Sigma blades speed, 60 rpm
- Jacket, not useable
- Tilt, hydraulic with hydraulic power pack and limit switches tilt control

The pictures show the unit refurbished and tested to the original specifications, refinished and ready for reliable and smooth operation.

DANTCO MIXERS CORPORATION 9 OAK STREET PATERSON, NJ 07501-3013 973-278-8776, FAX 973-278-1538 EMAIL sales@dantco.com, WEB http://www.dantco.com