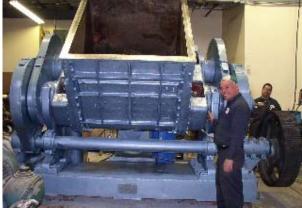

The top 2 pictures show the unit as it came in our factory, rusted, decayed, and ready for the junk yard.

The bottom picture shows the unit refurbished and tested to the original specifications, ready for reliable and smooth operation.