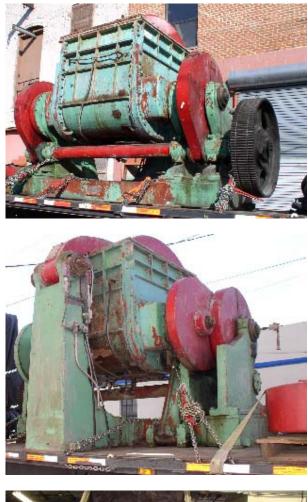

The top 2 pictures show the unit as it came in our factory, rusted, decayed, and ready for the junk yard.

The bottom picture shows the unit refurbished and tested to the original specifications, ready for reliable and smooth operation.