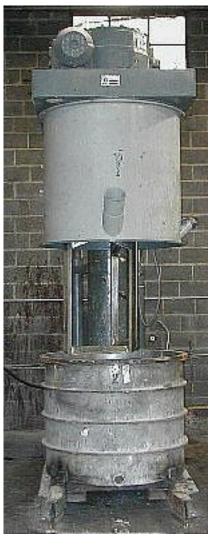

## SERIES 6020 DOUBLE PLANETARY MIXER MODEL DPM-200

## STANDARD FEATURES:

- 200 gallon change cans, 44" ID x 34" deep
- 40 HP, 1750 rpm, 3/60/460V motor, TEFC, EX
- Delaval speed reducer
- Variable speed, 10 to 60 rpm
- 24" x 40" x 2 1/2" blades, Model DDPR1-SS
- fixed track for can positioning