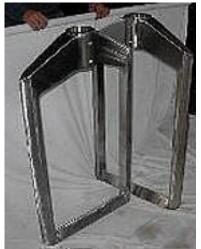

Several of these units were completely overhauled, tested and validated. Blades were replaced with New Dantco Blades Style DDP-R1-SS.

Dantco Service Department will overhaul, refurbish, repair, test & validate mixers, dispersers and related components such as reducers, pumps, pneumatic, hydraulic and electrical controls from most manufacturers either at site or at our facilities.