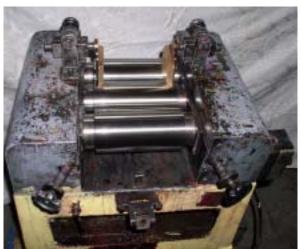

## LAB 3-ROLL MILL

The unit was completely disassembled to expose all drive components, such as gears, pinions, bushings, bearings rolls, guides, fasteners, etc.

All machined parts were re-machined and polished to original conditions and tolerances.

All non machined parts like bearings, bushings, seals were replaced to original specifications.

Motor drive was adjusted and realigned.

Motor controls and cabling were checked for wear and tear.

The stand was found to be sound and for efficiency sake was left as is. Normally would have been sand blasted, primed and painted.