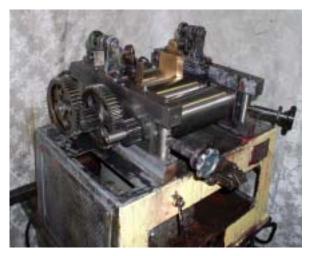

## LAB 3-ROLL MILL

The unit was completely disassembled to expose all drive components, such as gears, pinions, bushings, bearings rolls, guides, fasteners, etc.

All machined parts were re-machined and polished to original conditions and tolerances.

All non machined parts like bearings, bushings, seals were replaced to original specifications.

Motor drive was adjusted and realigned.

Motor controls and cabling were checked for wear and tear.

The stand was found to be sound and for efficiency sake was left as is. Normally would have been sand blasted, primed and painted.