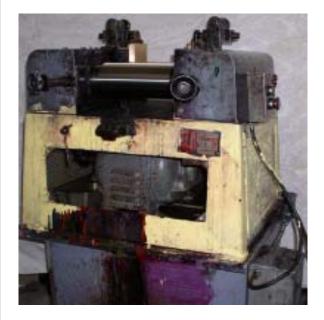

## LAB 3-ROLL MILL

The unit was completely disassembled to expose all drive components, such as gears, pinions, bushings, bearings rolls, guides, fasteners, etc.

All machined parts were re-machined and polished to original conditions and tolerances.

All non machined parts like bearings, bushings, seals were replaced to original specifications.

Motor drive was adjusted and realigned.

Motor controls and cabling were checked for wear and tear.

The stand was found to be sound and for efficiency sake was left as is. Normally would have been sand blasted, primed and painted.