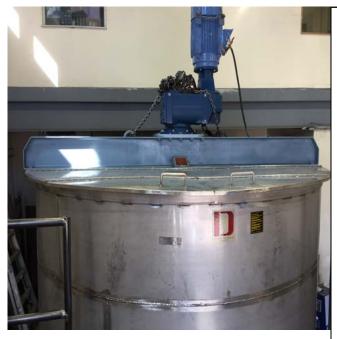

SERIES 3021 MIXER, BLENDER, AGITATOR, FIXED LOW SPEED, MOUNTED ON MIXING TANK

MIXER MODEL FSB-300-84-EX/SS TANK MODEL TFD-5K-96/96-SS

## Features, as shown: Mixer:

- Motor 30 HP, 1750 rpm,
   3-phase, 60 Hz, 230/460V,
   explosion proof, Class 1, Group D,
   Div. 1
- Gear reducer, SEW, in line, ratio 24:1, service factor (SF) 1.9
- Mixing shaft speed, 74 rpm, nominal
- Mixing shaft, 3 ½" dia. SS304
- Top turbine and mid turbine 52" dia, 4 blade, type AFF (axial flow, down push)
- Bottom turbine, 60" diameter, 3blade, type VHE (very high efficiency, down push, axial flow)

## **Mixing Tank:**

- Diameter, 96", Straight Section, 96"
- Bottom flanged and dished (F&D)
- Tank Cover, fixed one side, hinged fron side, 8" collar, 3" FNPT
- Baffle, 6" wide, 4 required
- Legs, struct. stl, W8-30, 24" from floor
- Working capacity, 4500 gallon, weight, empty, 6000 lbs