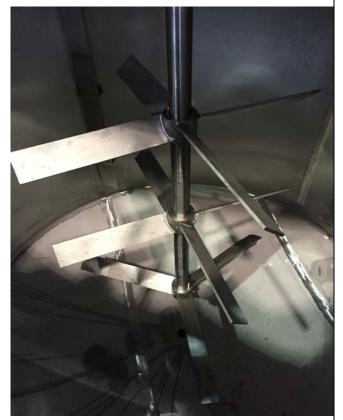

## Features, as shown: Mixer:

- Motor 30 HP, 1750 rpm,
   3-phase, 60 Hz, 230/460V,
   explosion proof, Class 1, Group D,
   Div. 1
- Gear reducer, SEW, in line, ratio 24:1, service factor (SF) 1.9
- Mixing shaft speed, 74 rpm, nominal
- Mixing shaft, 3 ½" dia. SS304
- Top turbine and mid turbine 52" dia, 4 blade, type AFF (axial flow, down push)
- Bottom turbine, 60" diameter, 3blade, type VHE (very high efficiency, down push, axial flow)