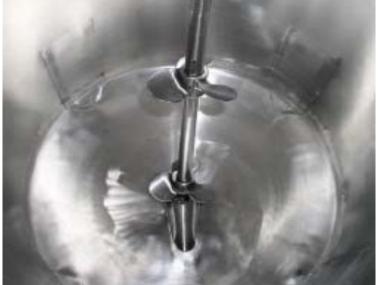

## Features:

- Air Mixer, Model CAM-150LL-SS, Series 5003A, 1 ½ HP, lid mounted, with (2) marine propellers, speed control valve, muffler
- Air filter, regulator, lubricator (FRL) with gage
- Mixing Tank, Model TFD-25-SS, 25 gallon work capacity, flanged & dished bottom, drain through with 1 1/4" ball valve, hinged cover with shoe box lip and 2 FNPT inlet, sanitary finish 240 grits
- Drip Pan, 1 ½" lip, sanitary finish
- Dolly, heavy duty, with lift tubes, (4) steel swivel casters with brakes, steering handle all in carbon steel and blue/gray enamel finish