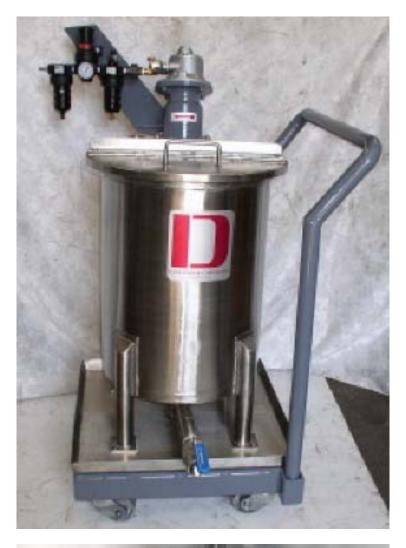

## PORTABLE AIR MIXER/TANK SYSTEM

## MODEL AMT-150LL-TFD25-SS

## Features:

- Air Mixer, Model CAM-150LL-SS, Series 5003A, 1 ½ HP, lid mounted, with (2) marine propellers, speed control valve, muffler
- Air filter, regulator, lubricator (FRL) with gage
- Mixing Tank, Model TFD-25-SS, 25 gallon work capacity, flanged & dished bottom, drain through with 1 1/4" ball valve, hinged cover with shoe box lip and 2 FNPT inlet, sanitary finish 240 grits
- Drip Pan, 1 ½" lip, sanitary finish
- Dolly, heavy duty, with lift tubes, (4) steel swivel casters with brakes, steering handle all in carbon steel and blue/gray enamel finish

Application: Various

DANTCO MIXERS CORPORATION
9 OAK STREET
PATERSON, NJ 07501-3013
973-278-8776, FAX 973-278-1538
EMAIL sales@dantco.com, WEB http://www.dantco.com