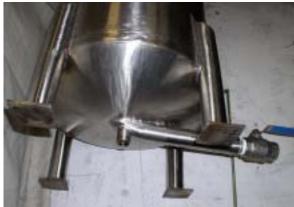

## Features:

- Air Mixer, Model CAM-150LL-SS, Series 5003A, 1 ½ HP, lid mounted, with (2) marine propellers, speed control valve, muffler
- Air filter, regulator, lubricator (FRL) with gage
- Mixing Tank, Model TFD-25-SS, 25 gallon work capacity, flanged & dished bottom, drain through with 1 1/4" ball valve, hinged cover with shoe box lip and 2 FNPT inlet, sanitary finish 240 grits
- Drip Pan, 1 ½" lip, sanitary finish
- Dolly, heavy duty, with lift tubes, (4) steel swivel casters with brakes, steering handle all in carbon steel and blue/gray enamel finish