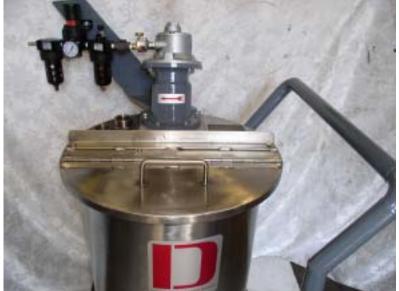

## Features:

- Air Mixer, Model CAM-150LL-SS, Series 5003A, 1 ½ HP, lid mounted, with (2) marine propellers, speed control valve, muffler
- Air filter, regulator, lubricator (FRL) with gage
- Mixing Tank, Model TFD-25-SS, 25 gallon work capacity, flanged & dished bottom, drain through with 1 ¼" ball valve, hinged cover with shoe box lip and 2 FNPT inlet, sanitary finish 240 grits
- Drip Pan, 1 ½" lip, sanitary finish
- Dolly, heavy duty, with lift tubes, (4) steel swivel casters with brakes, steering handle all in carbon steel and blue/gray enamel finish