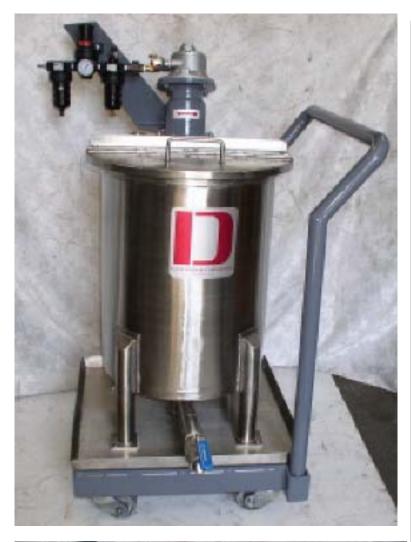

## PORTABLE AIR MIXER/TANK SYSTEM

## MODEL AMT-150LL-TFD25-SS/FRL

## Features:

- Air Mixer, Model CAM-150LL-SS, Series 5003A, 1 ½ HP, lid mounted, with (2) marine propellers, speed control valve, muffler
- Air filter, regulator, lubricator (FRL) with gage
- Mixing Tank, Model TFD-25-SS, 25 gallon work capacity, flanged & dished bottom, drain through with 1 ¼" ball valve, hinged cover with shoe box lip and 2 FNPT inlet, sanitary finish 240 grits
- Drip Pan, 1 ½" lip, sanitary finish
- Dolly, heavy duty, with lift tubes, (4) steel swivel casters with brakes, steering handle all in carbon steel and blue/gray enamel finish

Application: Various

DANTCO MIXERS CORPORATION
9 OAK STREET
PATERSON, NJ 07501-3013
973-278-8776, FAX 973-278-1538
EMAIL sales@dantco.com, WEB http://www.dantco.com