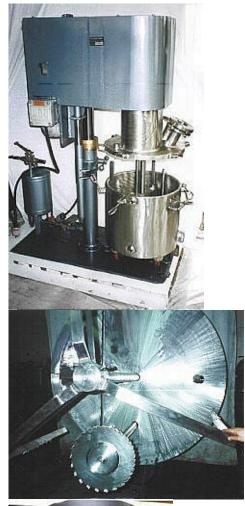

## TYPICAL MULTISHAFT ASSEMBLIES SERIES 4020 TANK MOUNTED SERIES 4022 POST MOUNTED

Pilot Model HSL-100V-SS Variable speed shear blade and anchor turbine Air/Hydraulic lift & controls 14 gallon mixing vessel, vacuum sealed cover, view port, heating/cooling jacket. Inside polished to 240 grits. Outside polished to 150 grits.