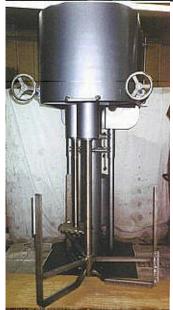

Tank Mounted Model DHL-30F-15V-750-SS/P Variable speed shear blade, fixed speed anchor F&D mixing vessel, 750 gal, polished to150 grit

Post Mounted Model HSL-50V-30V-SS/EX Variable speed shear blade and anchor turbine. Scrapers (Teflon) on risers and bottom of turbine Air/Hydraulic lift with controls, 54' rise. 350 gallon mixing vessel (48" dia.) not shown.