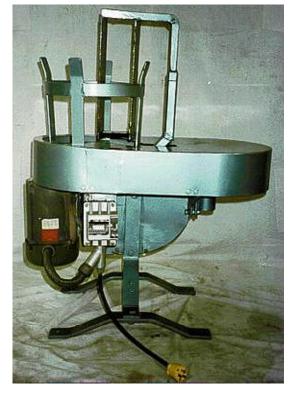

SERIES 3001 MODEL DPM-075-46-EX 5 GALLON PAIL MIXER FIXED LOW SPEED (46 RPM) PORTABLE

APPLICATION: MEDIUM VISCOSITY

MOVEABLE TO JOB SITE

FEATURE: Pail rotates, impeller stationary

This is a heavy duty production type 5 gallon Pail Mixer with oversized bearings and shafts and strong stand for use in extreme rugged working conditions. Because of its low rotational speed, it will be able to mix medium viscosity pastes, adhesives, epoxies, slurries, etc. It is simple to operate, completely portable for job site applications, and absolutely safe to use due to the drive system being totally enclosed.

The 5 gallon full pail is easily inserted in the holding nest and easily removed after mixing. The double vertical paddle impeller is stationary and removable for cleaning, and provides axial and radial movement of mixing material with wall and bottom scraping capability for thorough mixing.