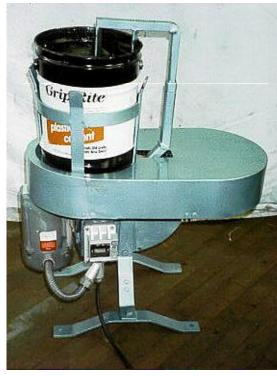

The 5 gallon full pail is easily inserted in the holding nest and easily removed after mixing. The double vertical paddle impeller is stationary and removable for cleaning, and provides axial and radial movement of mixing material with wall and bottom scraping capability for thorough mixing.