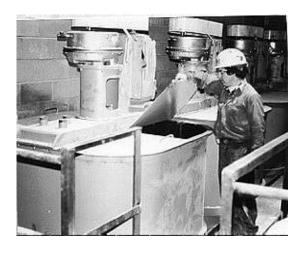

## SERIES 3084 MIXER ASSEBLY FOR BLENDING HEAVY DUTY, FIXED SPEED, IN LINE GEAR, BELT DRIVE

MODEL SFG-C-150-1.4K-CS

Application: tinting, let down, water base Density: 10.5 lbs/gal Viscosity: 90 to 130 KU

Square tank capacity: 1400 gallon

## STANDARD FEATURES:

- 15 HP, 1750 rpm, expl. proof, 3/60/230/460V
- reducer, in line, through bore
- belt drive gear to motor
- mixing shaft speed 78 rpm
- mixing shaft diameter, 3"
- top & mid turbine, 32" diameter, type AFF, 4 pitched blades, axial down flow
- bottom turbine, 38" diameter, type AFF, 6 blades, axial flow up
- turbine tip speed 800 fpm, nominal
- mounting bridge, structural, carbon steel
- all wetted parts carbon steel

These models with square tanks are most efficient in tinting, let down oil based or water based paints and coatings.

DANTCO MIXERS CORPORATION
9 OAK STREET
PATERSON, NJ 07501-3013
973-278-8776, FAX 973-278-1538
EMAIL sales@dantco.com, WEB http://www.dantco.com