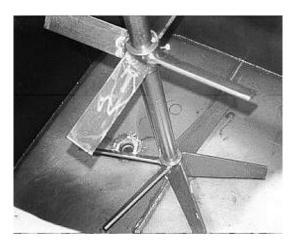

## STANDARD FEATURES:

- 15 HP, 1750 rpm, expl. proof, 3/60/230/460V
- reducer, in line, through bore
- belt drive gear to motor
- mixing shaft speed 78 rpm
- mixing shaft diameter, 3"
- top & mid turbine, 32" diameter, type AFF, 4 pitched blades, axial down flow
- bottom turbine, 38" diameter, type AFF, 6 blades, axial flow up
- turbine tip speed 800 fpm, nominal
- mounting bridge, structural, carbon steel
- all wetted parts carbon steel