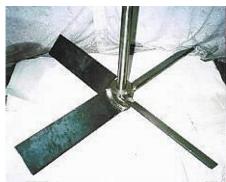

## STANDARD FEATURES:

- 3 HP, 1750 rpm, expl. proof, 3/60/230/460V
- reducer, in line, through bore
- mixing shaft speed 70 rpm
- mixing shaft diameter, 2"
- turbine, 48" diameter, type AFF, 4 pitched blades, 1/2" x 6", axial down flow
- turbine tip speed 800 fpm, nominal
- mounting flange, square plate, carbon steel
- wetted parts, carbon steel