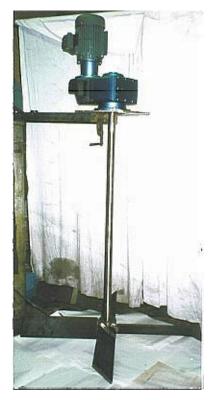

## SERIES 3021 MIXER ASSEBLY FOR BLENDING HEAVY DUTY, FIXED SPEED

MODEL FSB-030-60-1TW-CS

Application: tinting, let down, stored products

## STANDARD FEATURES:

- 3 HP, 1750 rpm, expl. proof, 3/60/230/460V
- reducer, in line, through bore
- mixing shaft speed 70 rpm
- mixing shaft diameter, 2"
- turbine, 48" diameter, type AFF, 4 pitched blades, 1/2" x 6", axial down flow
- turbine tip speed 800 fpm, nominal
- mounting flange, square plate, carbon steel
- wetted parts, carbon steel

## SPECIAL FEATURES (NOT SHOWN)

- Bridge to span top of tank, carbon steel, structural
- Electrical controls (starter with heathers and on/off switch).

These models may be supplied with vacuum/pressure seals. Wetted parts may be supplied in various non corrosion materials and/or vulcanized rubber coating.