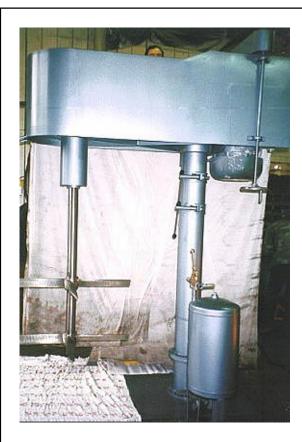

## SERIES 4050 MODEL DVL-300-48/32-EX/SS PASTE MIXER, VARIABLE LOW SPEED

## STANDARD FEATURES:

- 30 HP motor, expl. proof, 1750 rpm, 3/60/230/460V
- shaft mounted speed reducer
- mixing shaft speed range 40 to 190 rpm, nominal
- 3" diameter mixing shaft
- 2 sets, 4 pitched blade turbines, type AFF, axial flow down, 36" diameter, 1/2" x 3" blades
- 8" lift system, air-over-oil, 48" rise, with controls
- manual head locks
- side mounted speed control
- all wetted parts, stainless steel, type 304