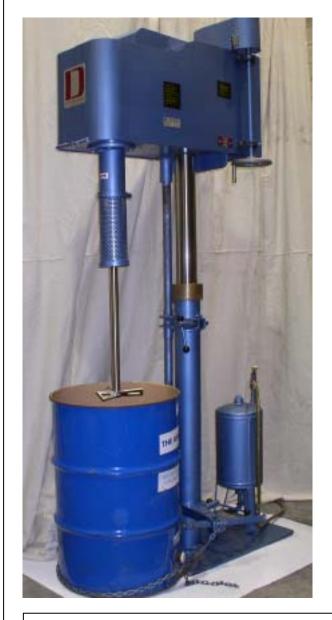

## **SERIES 4050**

MODEL DVL-050-42/16-EX/SS DRUM MIXER, VARIABLE LOW SPEED

- Motor, 5 HP, 1750 rpm, TEFC/EX, 3-phase, 230V
- Gear Reducer, Heavy Duty, FS 2.0
- Mixing Shaft Speed Range: 40 to 160 rpm (other speed ranges available)
- Side mounted speed control hand-wheel
- Air-Over-oil Lift, 42" rise, (36" rise available), with air controls and limit switch
- Very High Efficiency Turbine, (Type VHE), 12" diameter (bow tie turbine shown)
- Can lock assembly, adjustable for 5 to 55 gallon containers