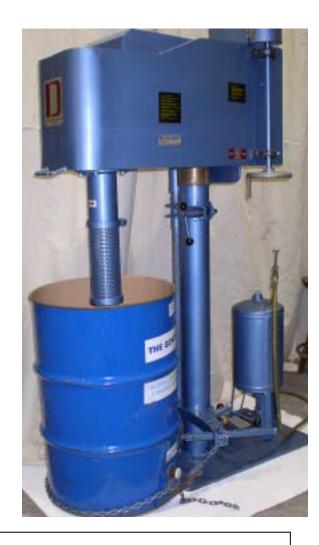

## **SERIES 4050**

MODEL DVL-050-42/16-EX/SS DRUM MIXER, VARIABLE LOW SPEED

- Motor, 5 HP, 1750 rpm, TEFC/EX, 3-phase, 230V
- Gear Reducer, Heavy Duty, FS 2.0
- Mixing Shaft Speed Range: 40 to 160 rpm (other speed ranges available)
- Side mounted speed control hand-wheel
- Air-Over-oil Lift, 42" rise, (36" rise available), with air controls and limit switch
- Very High Efficiency Turbine, (Type VHE), 12" diameter (bow tie turbine shown)
- Can lock assembly, adjustable for 5 to 55 gallon containers