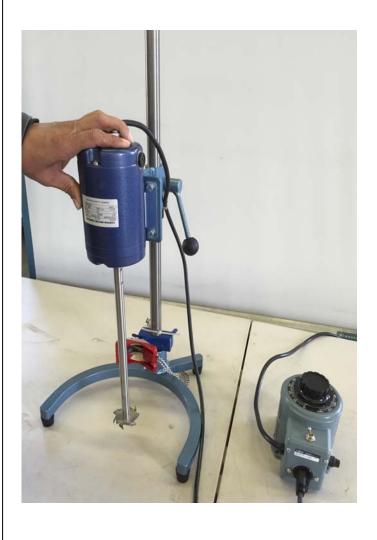

## SERIES 503

## MODEL RMC-100-BR/SS

## AC MOTOR MIXER/DISPERSER

- Variable speed
- Heavy duty
- Standard torque
- Bench top operation

## Standard Features:

- 1 HP, AC open motor
- 0 to 10,000 rpm full load speed range
- 0 to 16,000 rpm no load speed range
- Variable transformer controller, fused
- Forward On/Off switch
- 115V, single phase, 60 Hz input, 10A
- 6-foot power cord with plug
- ¾" dia. 12" long mixing shaft, SS304
- Lift on 1" rod, adjustable
- Bar retort base, carbon steel
- 1", 2", 3" & 4" high speed/shear blades, Type HSF, SS304 (capability)
- Can holder with chain, adjustable