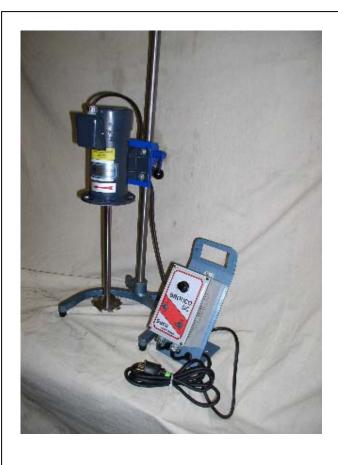

#### **MODEL SPM-050-PP**

### **Features:**

- Motor, ½ HP, 1750 rpm, TEFC
- Direct Drive, mixing shaft into motor shaft
- Input Power, 60 Hz, 120V, 5 amps
- Variable speed range, 100 to 1750 rpm, (variable speed up to 2500 rpm available)
- Speed Controller, Silicon Control Rectifier (SCR), fused, on/off, jug, speed pot
- Wiring, humidity tight, motor to controller, 6-foot cord with plug
- Mixing shaft, 7/8" diameter, 14" long, SS304. coupled to motor shaft with set screws
- Base, bar retort ( plate available)
- Stand rod 1 ½" diameter, 34" high
- Height clamp, adjustable

# **Special Features (optional):**

- Tachometer, analog or digital
- Can holder, pint or gallon, with chain and sliding clamp
- Speed range, 100 to 2500 rpm
- Mixing shaft coupling
- Mixing shaft 3-jaw chuck & adapter