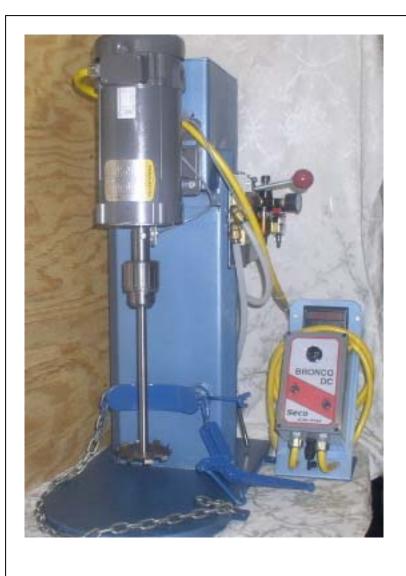

## SERIES 507B

LAB/PILOT DISPERSER VARIABLE HIGH SPEED DC MOTOR & SCR CONTROLLER

MODEL: DDC-100-A-18/6-PLIFT

Special Features, as shown:

- 1 HP motor, TEFC
- In-Power: 10A, 110V, 60 Hz
- Digital Tachometer
- ON/OFF, RU/JUG, Speed Pot
- Mixing shaft speed range: 100 to 1750 rpm
- Blade: 4" HSF style
- Pneumatic Lift & Controls, 18" rise, 6" throat
- Filter-Lubricator-Regulator
- Chuck, 3/4"
- Can Lock & Chain, adjustable
- Plate Stand, Retort Bar (optional)
- Suitable for bench top operation