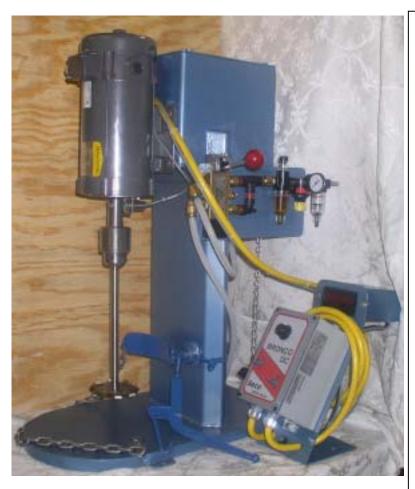

## SERIES 507B

LAB/PILOT DISPERSER VARIABLE HIGH SPEED DC MOTOR & SCR CONTROLLER

MODEL: DDC-100-A-18/6-PLIFT

Special Features, as shown:

- 1 HP motor, TEFC
- In-Power: 10A, 110V, 60 Hz
- Digital Tachometer
- ON/OFF, RU/JUG, Speed Pot
- Mixing shaft speed range: 100 to 1750 rpm
- Blade: 4" HSF style
- Pneumatic Lift & Controls, 18" rise, 6" throat
- Filter-Lubricator-Regulator
- Chuck, 3/4"
- Can Lock & Chain, adjustable
- Plate Stand, Retort Bar (optional)
- Suitable for bench top operation