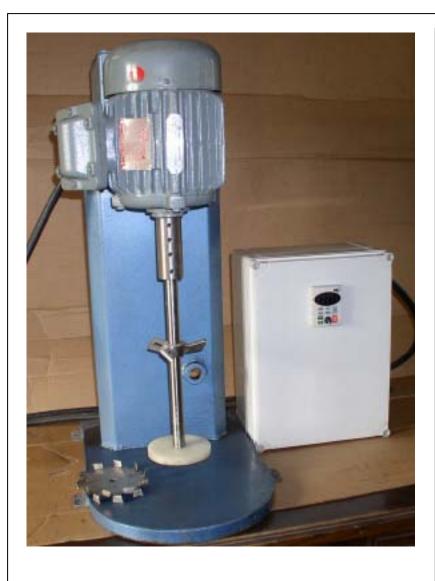

## MODEL DVF-010-18/8-TEFC/SS

This mixer/disperser is suitable for bench top operation.

The Remote Control Box is connected to the inverter duty motor. This box is mounted by the mixer/disperser and provides local display and controls of the motor's parameters accessed by the shown keypad.

Knowledge of the keypad functions is necessary and it can be acquired from the enclosed manufacturer manual