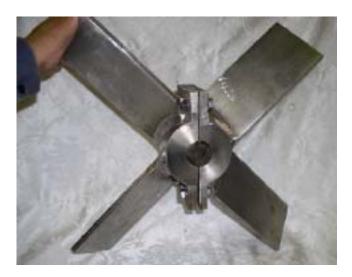

## AXIAL FLOW TURBINE, SPLIT HUB MODEL AFF-S-28-.5X5-SS

## STANDARD FEATURES:

- Outside diameter, 28"
- Inside diameter, 3"
- Blades, ½" x 5" wide
- Ears, ½" x 2"
- Bolts, 5/8" x 2", nuts, lock washers
- Materials, SS304
- Finish, mill, welds ground smooth
- Balanced for low speed

## APPLICATIONS:

- Easily inserted in mixing tank through manhole
- Hub is slipped on shaft and placed at any height
- Hub held on mixing shaft by compression exerted by tightening the 6 bolts on 2 sets of ears (no need of keyway or set screws)