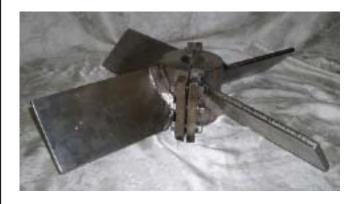

## AXIAL FLOW TURBINE, SPLIT HUB MODEL AFF-S-28-.5X5-SS

## STANDARD FEATURES:

- Outside diameter, 28"
- Inside diameter, 3"
- Blades, ½" x 5" wide
- Ears, ½" x 2"
- Bolts, 5/8" x 2", nuts, lock washers
- Materials, SS304
- Finish, mill, welds ground smooth
- Balanced for low speed

## APPLICATIONS:

- Easily inserted in mixing tank through manhole
- Hub is slipped on shaft and placed at any height
- Hub held on mixing shaft by compression exerted by tightening the 6 bolts on 2 sets of ears (no need of keyway or set screws)