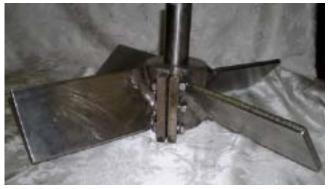

## AXIAL FLOW TURBINE, SPLIT HUB MODEL AFF-S-28-.5X5-SS

## STANDARD FEATURES:

- Outside diameter, 28"
- Inside diameter, 3"
- Blades, ½" x 5" wide
- Ears, ½" x 2"
- Bolts, 5/8" x 2", nuts, lock washers
- Materials, SS304
- Finish, mill, welds ground smooth
- Balanced for low speed

## APPLICATIONS:

- Easily inserted in mixing tank through manhole
- Hub is slipped on shaft and placed at any height
- Hub held on mixing shaft by compression exerted by tightening the 6 bolts on 2 sets of ears (no need of keyway or set screws)